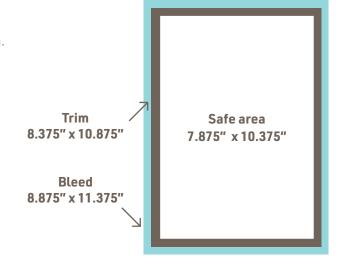

### **INSIDE COVER, FULL PAGE COLOR AD**

Limited availability, costs may apply.

File/Page Trimmed: 8.375" W x 10.875" H

Ad with bleed: 8.875" W x 11.375" H (includes .25" bleed on all sides)

Ad without bleed, safe area: 7.875" W x 10.375" H

#### **FULL PAGE COLOR AD**

1-sided ad placed in the front of the book.

File/Page Trimmed: 8.375" W x 10.875" H

Ad with bleed: 8.875" W x 11.375" H (includes .25" bleed on all sides)

Ad without bleed, safe area: 7.875" W x 10.375" H

#### **FULL PAGE BLACK & WHITE AD**

1-sided ad placed within line listings.

File/Page Trimmed: 8.375" W x 10.875" H

Ad with bleed: 8.875" W x 11.375" H (includes .25" bleed on all sides)

Ad without bleed, safe area: 7.875" W x 10.375" H